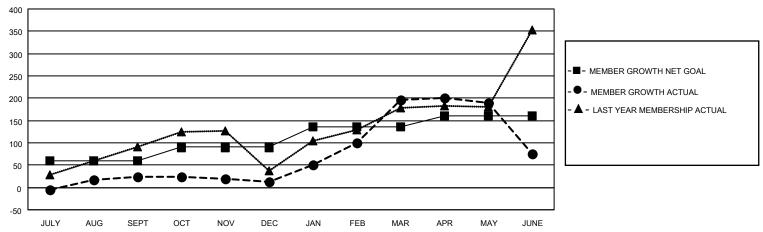

## GOALS AND ACTUAL MEMBERS CUMULATIVE

| DROPPED CLUBS: 3 |     | 77 CLUBS OF 128 ADDED 1 OR<br>MORE NEW MEMBERS | GENDER DISTRIBUTION                 |                                |  |
|------------------|-----|------------------------------------------------|-------------------------------------|--------------------------------|--|
|                  |     | WORL NEW WILWIDERS                             | MALE<br>FEMALE                      | 1,845 (74.37%)<br>636 (25.63%) |  |
| DROPPED MEMBERS  |     |                                                | NON BINARY PREFER NOT TO ANSWE      | 0 (0.00%)                      |  |
| DECEASED         | 4   |                                                | THEFERINGT TO ANSWER                | 0 (0.0070)                     |  |
| CLUB CANCELLED   | 17  | CLICK HERE FOR CUMULATIVE                      | TOTAL FAMILY UNIT MEMBERS           | 1,459                          |  |
| OTHER            | 362 | MEMBERSHIP DATA                                |                                     |                                |  |
| TOTAL            | 383 |                                                | FAMILY MEMBERS PAYING HALF DUES 880 |                                |  |
|                  |     |                                                |                                     |                                |  |

## MONTHLY MEMBERSHIP PROGRESS REPORT

LOCATION INDIA District 321A3 Results as of: 6/30/2023

| Clubs                 |               |           |               | Members               |                        |                         |                                                    |
|-----------------------|---------------|-----------|---------------|-----------------------|------------------------|-------------------------|----------------------------------------------------|
| RESULTS FOR 2022-2023 |               |           |               | RESULTS FOR 2022-2023 |                        |                         |                                                    |
| QUARTER               | NEW CLUB GOAL | NEW CLUBS | DROPPED CLUBS | QUARTER MEME          | BER GROWTH NET<br>GOAL | MEMBER GROWTH<br>ACTUAL | DROPPED<br>MEMBERS ACTUAL<br>(including transfers) |
| JULY/AUG/SEPT         | 2             | 0         | 0             | JULY/AUG/SEPT         | 60                     | 74                      | 48                                                 |
| OCT/NOV/DEC           | 2             | 0         | 1             | OCT/NOV/DEC           | 30                     | 51                      | 59                                                 |
| JAN/FEB/MAR           | 1             | 4         | 0             | JAN/FEB/MAR           | 45                     | 208                     | 22                                                 |
| APR/MAY/JUNE          | 0             | 4         | 2             | APR/MAY/JUNE          | 25                     | 145                     | 254                                                |