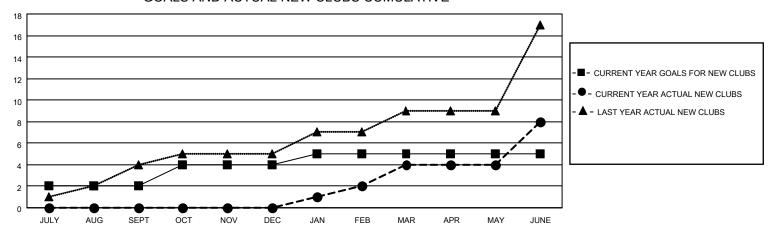

## GOALS AND ACTUAL NEW CLUBS CUMULATIVE

## MONTHLY MEMBERSHIP PROGRESS REPORT

LOCATION INDIA District 321A3 Results as of: 6/30/2023

| Clubs                 |               |           |               | Members               |                        |                         |                                                    |
|-----------------------|---------------|-----------|---------------|-----------------------|------------------------|-------------------------|----------------------------------------------------|
| RESULTS FOR 2022-2023 |               |           |               | RESULTS FOR 2022-2023 |                        |                         |                                                    |
| QUARTER               | NEW CLUB GOAL | NEW CLUBS | DROPPED CLUBS | QUARTER MEME          | BER GROWTH NET<br>GOAL | MEMBER GROWTH<br>ACTUAL | DROPPED<br>MEMBERS ACTUAL<br>(including transfers) |
| JULY/AUG/SEPT         | 2             | 0         | 0             | JULY/AUG/SEPT         | 60                     | 74                      | 48                                                 |
| OCT/NOV/DEC           | 2             | 0         | 1             | OCT/NOV/DEC           | 30                     | 51                      | 59                                                 |
| JAN/FEB/MAR           | 1             | 4         | 0             | JAN/FEB/MAR           | 45                     | 208                     | 22                                                 |
| APR/MAY/JUNE          | 0             | 4         | 2             | APR/MAY/JUNE          | 25                     | 145                     | 254                                                |